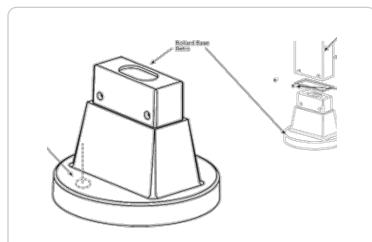

#### **Retrofit:**

Retrofit Bollard Base for BLED5, BLED10, BLED13's(Bollards with Fixtures sold separately) for retrofit application for existing concrete or base.