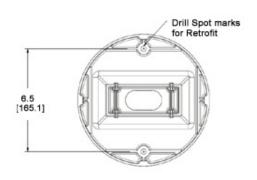

#### **Retrofit:**

Retrofit Bollard Base for BLED5, BLED10, BLED13's(Bollards with Fixtures sold separately) for retrofit application for existing concrete or base.